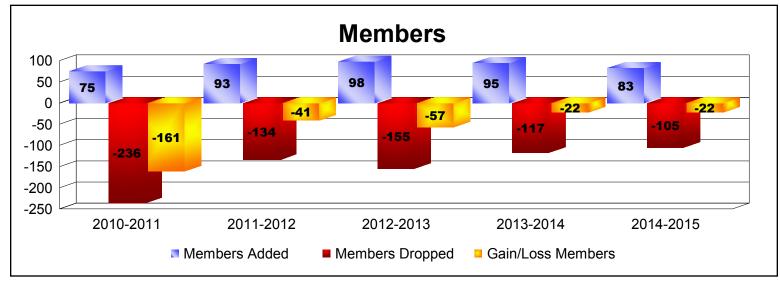

## **District 3 L**

-4

2010-2011

2011-2012

New Clubs

2014-2015

| Year      | New<br>Clubs | Dropped<br>Clubs | Gain/<br>Loss<br>Clubs | New<br>Members | Charter<br>Members | Reinstate<br>Members | Transfer<br>Members | Total<br>Member<br>Added | Total<br>Members<br>Dropped | Gain/<br>Loss<br>Members |
|-----------|--------------|------------------|------------------------|----------------|--------------------|----------------------|---------------------|--------------------------|-----------------------------|--------------------------|
| 2010-2011 | 0            | -4               | -4                     | 65             | 0                  | 10                   | 0                   | 75                       | -236                        | -161                     |
| 2011-2012 | 0            | -4               | -4                     | 88             | 0                  | 3                    | 2                   | 93                       | -134                        | -41                      |
| 2012-2013 | 0            | 0                | 0                      | 85             | 2                  | 5                    | 6                   | 98                       | -155                        | -57                      |
| 2013-2014 | 0            | -2               | -2                     | 82             | 0                  | 4                    | 9                   | 95                       | -117                        | -22                      |
| 2014-2015 | 0            | 0                | 0                      | 77             | 0                  | 4                    | 2                   | 83                       | -105                        | -22                      |
| Average   | 0            | -2               | -2                     | 79             | 0                  | 5                    | 4                   | 89                       | -149                        | -61                      |
|           |              |                  |                        |                |                    |                      | -                   | -                        |                             |                          |
| 0         | 0            |                  | 0                      |                | Club               |                      | 0                   | 0                        | 0_0                         |                          |